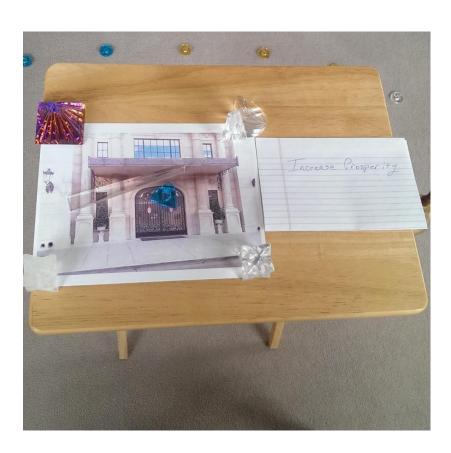

### **Increase Prosperity**

- Clear table of all objects
- Place a photograph of your home or place of work on the table
  - Must be a photo of the front of your home/building, that is, facing the front door
- Write "Increase Prosperity" on a piece of paper, and place it on the table next to the photograph

### **Increase Prosperity**

- Pyramid
  - Place in top-left of photo
- BioTranslator & BioAmplifier
  - Place in top-right of photo
- Super Water Cell
  - Place in lower-left corner of photo
- Super Star Cell
  - Place in lower-right corner of photo
- Personal BioTrinity
  - Place in center of photo
- Wand
  - Place anywhere on photo and start to move it slowly
- Signal Star
  - Hold over the Wand; once it starts signaling strongly positive, keep the Wand in that location until the Signal Star stops moving; then, move the Wand to another location where the Signal Star has a strong positive signal, and keep the Wand there; repeat this process

### **Increase Prosperity**

Use Signal Star over the Wand

- Pyramid
  - Top-left
- BioTranslator & BioAmplifier
  - top-right
- Super Water Cell
  - lower-left
- Super Star Cell
  - lower-right
- Personal BioTrinity
  - center of photo
- Wand on photo