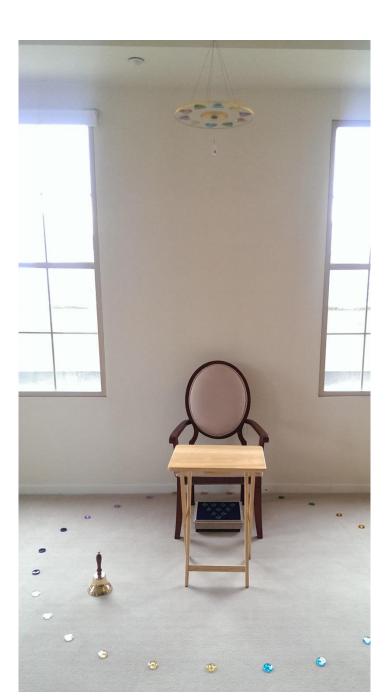

### Prepare Your Practice Area

#### Prepare your practice area:

- Position the chair under the Great Seal
- Place a Chamber of Eternal Light under the chair
  - Remember to have a mat or cloth under the Chamber, so that it is not directly on the floor
- Position the Circle of Wheels around the sitting area
- Have a BioGenesis Pyramid in the room
- Position the Bell of Genesis near to the chair
- Have all the other Tools nearby