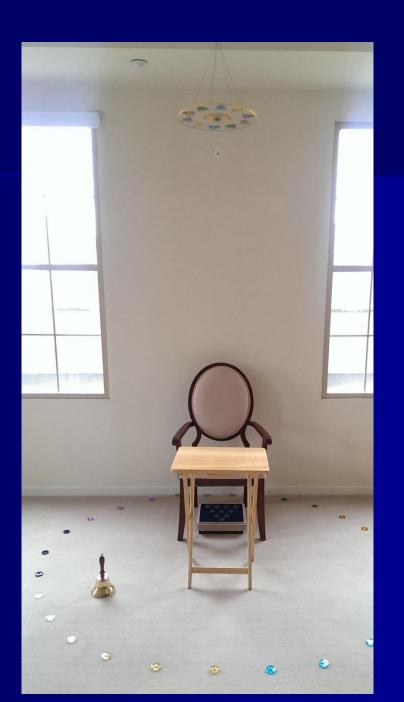

### **Prepare Your Practice Area**

#### Prepare your practice area:

- Position the chair under the Great Seal
- Place a Chamber of Eternal Light under the chair
  - Remember to have a mat or cloth under the Chamber, so that it is not directly on the floor
- Position the Circle of Wheels around the sitting area
- Have a BioGenesis Pyramid in the room
- Position the Bell of Genesis near to the chair
- Have all the other Tools nearby