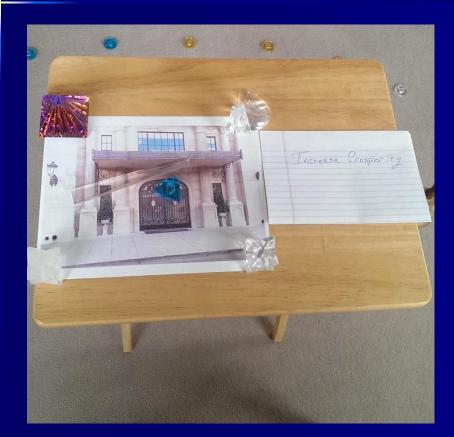

### **Increase Prosperity**

- Clear table of all objects
- Place a photograph of your home or place of work on the table
  - Must be a photo of the front of your home/building, that is, facing the front door
- Write "Increase Prosperity" on a piece of paper, and place it on the table next to the photograph